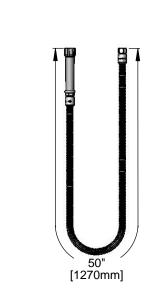

#### Architect/Engineering Specifications:

50" flexible stainless steel hose with heat resistant handle, 3/4-14 UN female outlet and 3/4-14 UN female inlet. Certified to ASME A112.18.1/CSA B125.1, NSF 61-Section 9 and NSF 372.

# Features & Benefits:

- 50" flexible stainless steel hose with heat resistant gray handle
- Polyurethane inner tubing
- 3/4-14 UN female outlet
- 3/4-14 UN female inlet
- Hose washers included
- Material: Polished chrome plated brass end fittings, thermoplastic handle and stainless steel hose